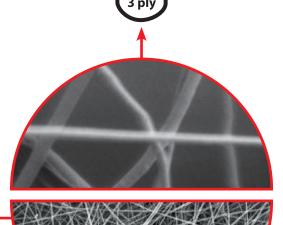

## **Nanofiber Mask - Protection against viruses**

- 1. PROTECTION = more efficient trapping of particles and virus (Bacterial filtration efficiency (BFE) ≥ 98%)
  - ✓ Mechanically due to the higher density of nano-fibers inside the filter (thousands of fibers in 1 sq.cm)
  - ✓ Electrically as the virus particles are statically attracted to nano fibre layer and stopped
- **2. COMFORT** = improved comfort of wearing
  - ✓ Ultra-thin material ensures maximum breathability for easy breathing
  - ✓ Materials are suitable for sensitive skin
  - ✓ Fits perfectly to any shape of face
- 3. EUROPEAN = high flexibility of supplies due to
  - ✓ EU production
  - √ EU raw material resources