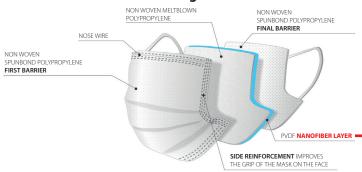

## Why to prefer our medical face mask with nano-fiber over the traditional melt-blown mask:

- X Regular mask (3 layers) with 1 melt-blown filtration layer may block fewer than 50% of particles with virus
- ✓ NANO fiber mask with 2 active filtration layers (1 nano layer) provides extended protection

## **Nanofiber Mask - Protection against viruses**

- 1. PROTECTION = more efficient trapping of particles and virus (Bacterial filtration efficiency (BFE) ≥ 98%)
  - ✓ Mechanically due to the higher density of nano-fibers inside the filter (thousands of fibers in 1 sq.cm)
  - ✓ Electrically as the virus particles are statically attracted to nano fibre layer and stopped
- **2. COMFORT** = improved comfort of wearing
  - ✓ Ultra-thin material ensures maximum breathability for easy breathing
  - ✓ Materials are suitable for sensitive skin
  - ✓ Fits perfectly to any shape of face
- 3. EUROPEAN = high flexibility of supplies due to
  - ✓ EU production
  - √ EU raw material resources